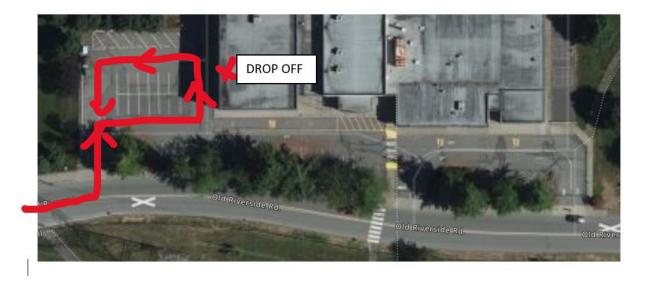

**OPTION 2:** turn onto Old Riverside rd, take the first entrance to the school on the left and loop around the parking lot. It is single lane drop off only. Please do not try to pass other vehicles that are dropping off. You must keep your place in line to complete the loop. We prefer you do not turn left out of the parking lot here, right turns only.