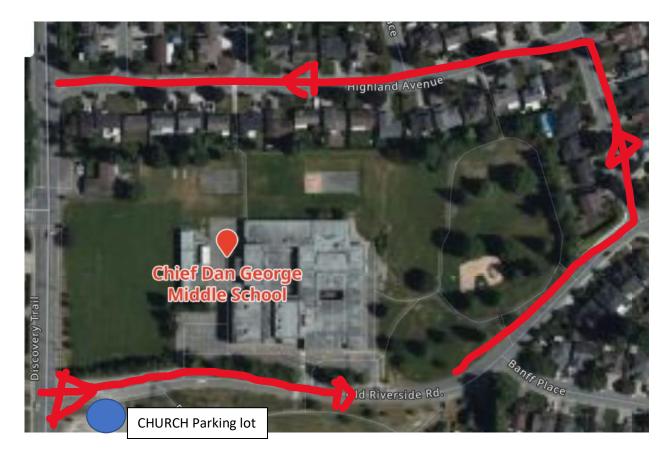

**OPTION 3**: turn on to Old Riverside Rd, take your first right into church parking lot – drop off (your child will walk the rest of the way to the crooswalk) – then turn right back onto Old Riverside Rd, then take a left onto Argyll Street then another left onto Highland and this will bring you back to Gladwin at the set of lights.