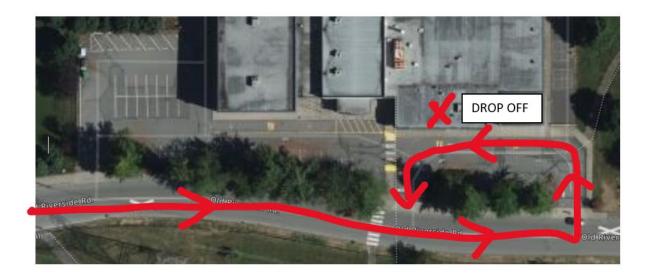

## PICK UP AND DROP OFF

**OPTIONS 1:** turn onto Old Riverside Rd and take the third entrance to the school (on your left), loop around the fron of the school. You can turn left and right out of the parking lot!